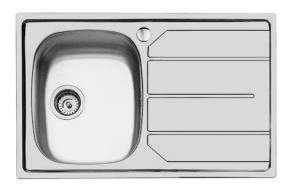

# **Sink S1000**

Bowl on the left Kitchen Sinks Code: 1179 062

#### **DETAILS**

| Edge/Installation Type | Standard (8 mm Edge)                                            |
|------------------------|-----------------------------------------------------------------|
| Finish                 | Foster brushed                                                  |
| Material               | AISI 304 stainless steel                                        |
| Texture                | Foster brushed                                                  |
| Base                   | 45 cm                                                           |
| Dimensions             | 790 x 500 mm                                                    |
| Standard fittings      | Fixing hooks, gasket, drain, overflow and siphon, boxed packing |
| Mixer holes            | 1 standard hole                                                 |
| Built-in hole          | 770x480 mm                                                      |

| Drainer                   | Yes                                                                                                                                                                                                                      |
|---------------------------|--------------------------------------------------------------------------------------------------------------------------------------------------------------------------------------------------------------------------|
| Width                     | 79 cm                                                                                                                                                                                                                    |
| Bowl dimension            | 340x400mm                                                                                                                                                                                                                |
| Number of bowls           | 1 bowl                                                                                                                                                                                                                   |
| Waste fitting             | 3,5" drain                                                                                                                                                                                                               |
| FEATURES                  |                                                                                                                                                                                                                          |
| Added value               | Foster uses steel thicknesses higher than those used on average by other manufacturers. This is how, thanks to our long experience, we know how to make sinks of superior quality and with a better resistance to aging. |
| Basket 3,5" waste fitting | The drain is equipped with a large 3.5" drain, with the practical basket cap that prevents the discharge of solid parts.                                                                                                 |
| Sliding brackets          |                                                                                                                                                                                                                          |