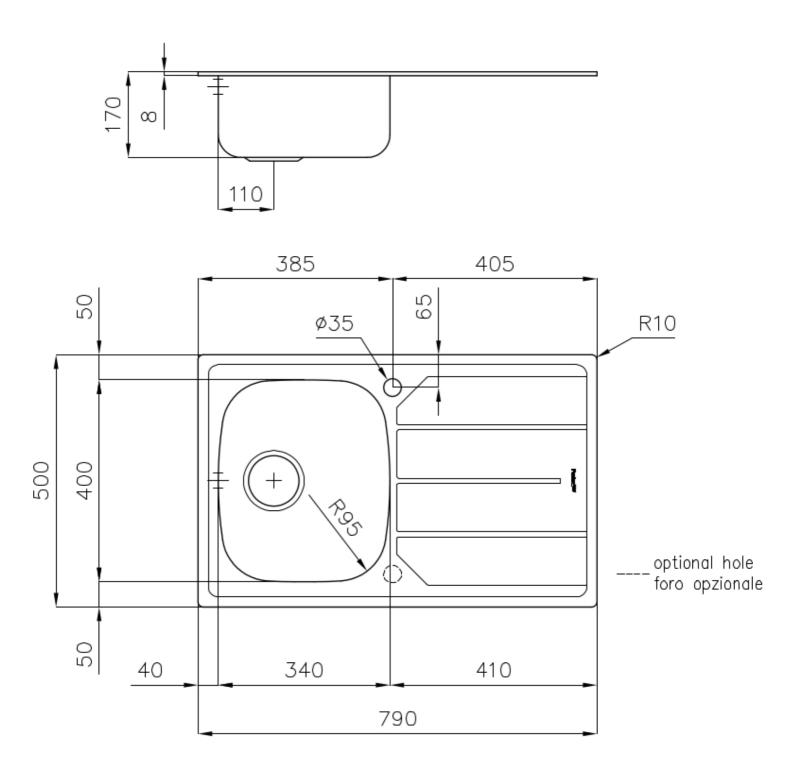

#### **DETAILS**

| Edge/Installation Type | Standard (8 mm Edge)                                            |
|------------------------|-----------------------------------------------------------------|
| Finish                 | Foster brushed                                                  |
| Material               | AISI 304 stainless steel                                        |
| Texture                | Foster brushed                                                  |
| Base                   | 45 cm                                                           |
| Dimensions             | 790 x 500 mm                                                    |
| Standard fittings      | Fixing hooks, gasket, drain, overflow and siphon, boxed packing |
| Mixer holes            | 1 standard hole                                                 |
| Built-in hole          | 770x480 mm                                                      |

| Drainer                   | Yes                                                                                                                                                                                                                      |
|---------------------------|--------------------------------------------------------------------------------------------------------------------------------------------------------------------------------------------------------------------------|
| Width                     | 79 cm                                                                                                                                                                                                                    |
| Bowl dimension            | 340x400mm                                                                                                                                                                                                                |
| Number of bowls           | 1 bowl                                                                                                                                                                                                                   |
| Waste fitting             | 3,5" drain                                                                                                                                                                                                               |
| FEATURES                  |                                                                                                                                                                                                                          |
| Added value               | Foster uses steel thicknesses higher than those used on average by other manufacturers. This is how, thanks to our long experience, we know how to make sinks of superior quality and with a better resistance to aging. |
| Basket 3,5" waste fitting | The drain is equipped with a large 3.5" drain, with the practical basket cap that prevents the discharge of solid parts.                                                                                                 |
| Sliding brackets          |                                                                                                                                                                                                                          |

## **TECHNICAL DATA**